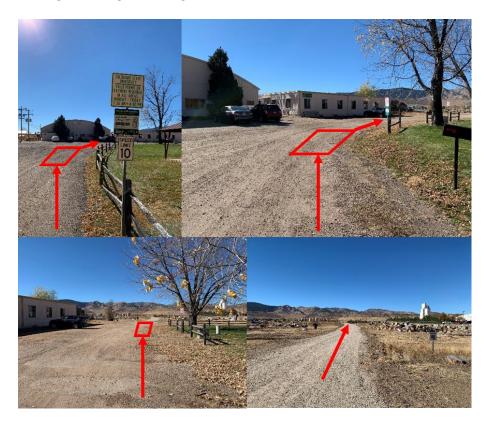

# NOTE THE POSTED SPEED LIMIT OF **10** MPH ANY VISITORS NOT ADHERING TO SAFE DRIVING THROUGH THE FACTORY AREA WILL NOT BE PERMITTED AT THE METEC SITE

\*\*\*

- 8. Please maintain a safe speed of 10 mph as you approach the buildings
- 9. Once past the fencing on the right, turn right to follow the fence line.