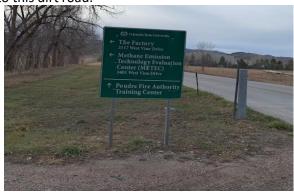

### From Vine to METEC Site

6. After turning onto Vine Ave, continue West for about ¼ mile

7. The Poudre Fire Authority will be directly ahead and there is a green sign with white lettering to direct you to METEC on the left. Turn left onto this dirt road.