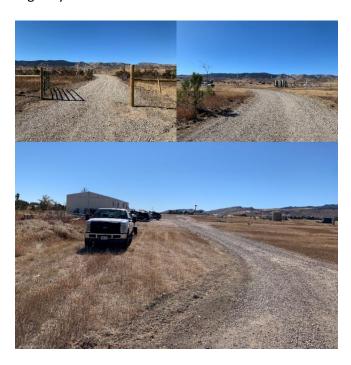

1. Follow the road through the gate and into the METEC facility. Park either in front of the Trailer or off to the South Side of the trailer on the grassy area.