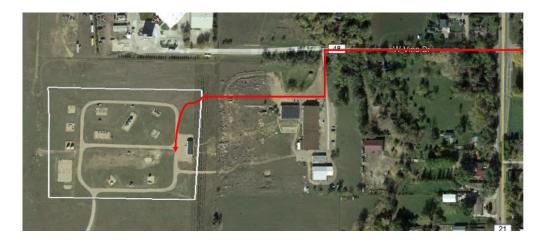

### From Vine to METEC Site

6. After turning onto Vine Ave, continue West for about ¼ mile

7. The Poudre Fire Authority will be directly ahead and there is a green sign with white lettering to direct you to METEC on the left. Turn left onto this dirt road.

# NOTE THE POSTED SPEED LIMIT OF **10** MPH ANY VISITORS NOT ADHERING TO SAFE DRIVING THROUGH THE FACTORY AREA WILL NOT BE PERMITTED AT THE METEC SITE

\*\*\*

- 8. Please maintain a safe speed of 10 mph as you approach the buildings
- 9. Once past the fencing on the right, turn right to follow the fence line.